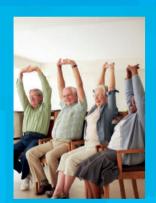

### Falls Prevention

Wednesdays 14:00 - 15:00 This chair based class programme is designed to help to increase fitness and strength, improve balance, coordination and mobility, reducing the risk of falls and fractures. Classes can be adapted to suit a wide range of abilities as the exercises are tailored to suit individual needs. Enjoy a cuppa and a chat with your friends afterwards.