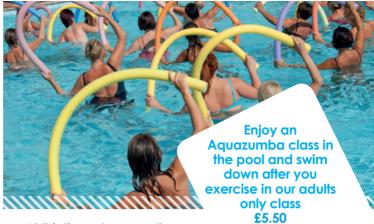

## **Aqua-fit Class**

Thursdays 12:30 - 13:30
A fantastic way to improve your heart and lung fitness whilst strengthening your muscles and toning up at the same time. In the water the body is virtually weightless, this makes movement easier for everybody. You can work at a level that suits you. The water offers resistance, which can be used to make movement easier or harder. Aquafit eases fatigue, helps relaxation and gives a good feeling at the end of the session.