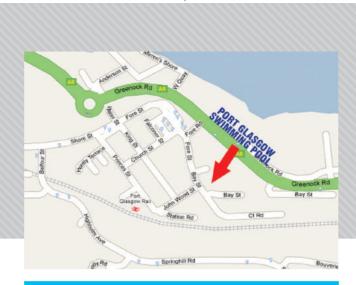

Port Glasgow Swimming Pool Bay Street, Port Glasgow, PA14 5EB

01475 213 129

portglasgowswimmingpool@inverclydeleisure.com

Memberships for PGSP available, please contact a member of the team on 01475 213 129.

# Welcome

Situated in Bay Street, Port Glasgow just off the main Glasgow/Greenock road and behind the Port Glasgow Library, the Port Glasgow Swimming Pool provides a bright and friendly atmosphere for both the general public and for a number of groups including various swimming clubs and a particularly strong over 50s group.