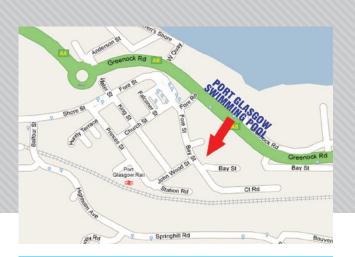

### Welcome

Port Glasgow Swimming pool is situated on Bay Street, Port Glasgow just off the main road between Greenock and Glasgow.

Within the facility there is a 20 meter swimming pool offering a range of activities and classes, easy and specially designed access for disabled groups, health suite including a sauna and steam room and lounging area.